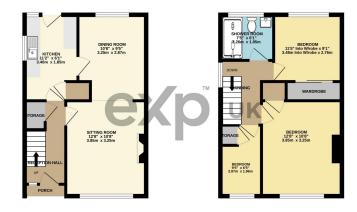

 In need of some modernisation

 Please quote MR0566 when booking a viewing

This is a wonderful opportunity to acquire a semi-detached house being sold with no onward chain and located within the highly desirable area of Elburton which has various shops, schools, bus routes and easy access to the array of beaches in the South Hams. The property is in need of some modernisation but offers modern benefits including gas central heating and UPVC double glazing. Accommodation comprises, hall, sitting room, dining room and a kitchen, whilst on the first floor, there are 3 bedrooms, the two larger bedrooms have a built in wardrobe. In addition there is a recently remodelled double shower room with walk-in enclosure, W.C. and basin. To the outside of the property, there is a long driveway leading to a single garage 16'7 x 9.2 with a remote control door. There are also gardens offering privacy both to the front and rear. If you wish to view this property in a desirable location, please quote MR0566.

TOTAL FLOOR AREA: 766 sq.ft. (7.1.2 sq.m.) approx.

What every attempt has been made to ensure the accuse; of the foorpian consistend free; resouvements of doors, vindrows, nooms and any other items are approximate and on responsibility in siden for any error, ornisotion on the advisement. This plan is the fluminative sprace only and shotal to used as such by propagative particulars. The services, systems and applicances shown have not been rested and no guarantee as to their operations; or application of the services and the services.